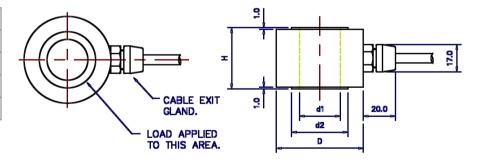

## Mechanical

EN24T chemically blacked element with aluminium cover.

| Dimensions in mm |    |    |      |    |  |  |  |  |  |  |
|------------------|----|----|------|----|--|--|--|--|--|--|
| Size             | Н  | D  | d1   | d2 |  |  |  |  |  |  |
| Α                | 25 | 40 | 16   | 25 |  |  |  |  |  |  |
| В                | 38 | 54 | 25.4 | 35 |  |  |  |  |  |  |
| С                | 38 | 70 | 25.4 | 48 |  |  |  |  |  |  |