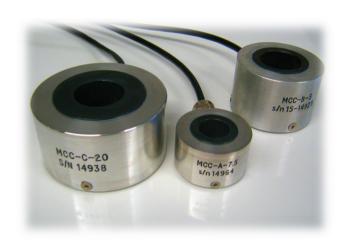

## **Decade MCC Series Compression Load Cells**

Decade MCC Series cylindrical compression load cells are designed for industrial measurement applications.

Ranges from 1 to 40Tonnes capacity across three physical sizes.

## **Features**

- Passive  $350\Omega$  full-bridge with temperature compensation
- Output typically 1.5mV/V
- cable exit: PUR 4-core
- 3 physical sizes, A, B and C
- Rated 30% over-strain capacity

## Mechanical

EN24T chemically blacked element with aluminium cover.

| Dimensions in mm |    |    |      |    |  |  |  |  |  |  |
|------------------|----|----|------|----|--|--|--|--|--|--|
| Size             | Н  | D  | d1   | d2 |  |  |  |  |  |  |
| Α                | 25 | 40 | 16   | 25 |  |  |  |  |  |  |
| В                | 38 | 54 | 25.4 | 35 |  |  |  |  |  |  |
| С                | 38 | 70 | 25.4 | 48 |  |  |  |  |  |  |