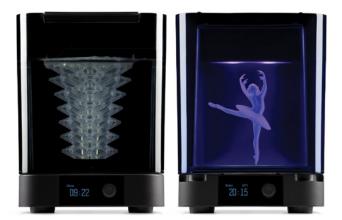

## Form Wash (L) + Form Cure (L)

Automated Post-Processing

Built to complete the stereolithography (SLA) engine, Form Wash and Form Cure streamline the entire 3D printing process to consistently deliver high-quality results with less time and effort. This system for automated washing and powerful post-curing is designed to help you get the most from your printer.