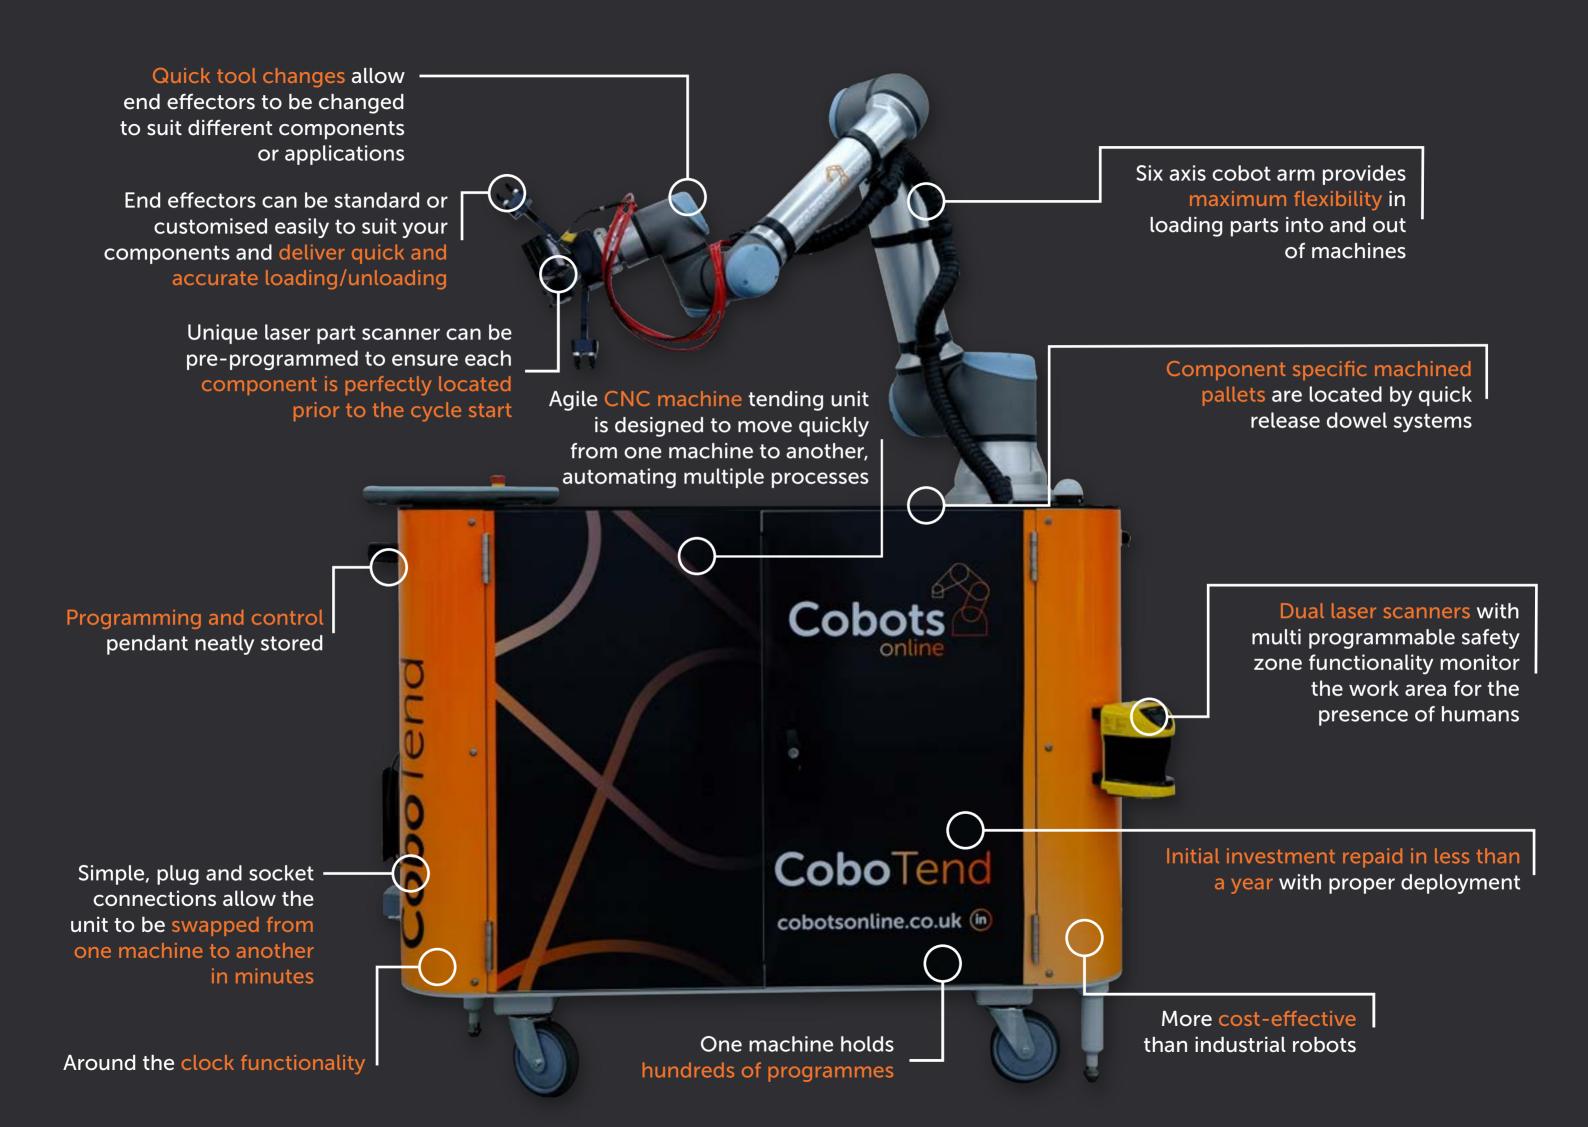

Developed with low volume/high mix manufacturers in mind, CoboTend is an easy to programme and simple to customise mobile cobot unit. The self-contained unit incorporates many unique design features enabling the user to lift and relocate where and when required.

- Self-contained mobile unit
- Quickly move from one machine or process to another
- Plug & play
- Reduces operator fatigue and injury
- · Quick change tool mount

With a single button press to remove and relocate different end effectors or grippers. Measure downtime between other jobs in single minutes and not hours.

Reduces operator fatigue and injury.

8% of manufacturing workplace accidents occur due to repetitive motions, and 24% are due to overexertion. CoboTend automates these activities and reduces workplace injuries.