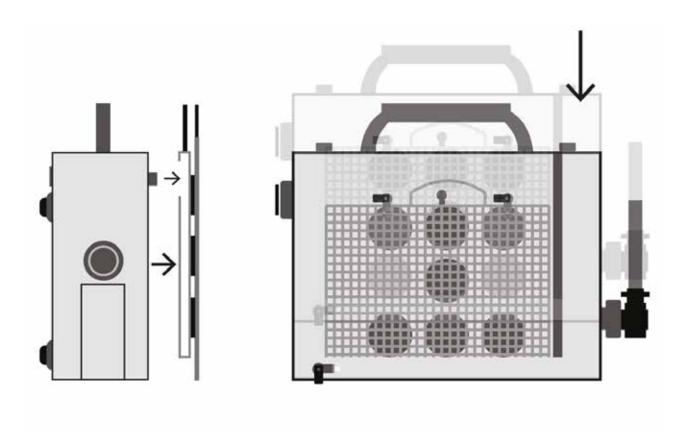

#### **Features**

The C-Thru® Separator is compact and portable with installation made simple by attaching directly to the machine utilising the magnetic base provided.

A float connected to a pump (electric or air) draws the contaminate oil from the surface or fluid. The tramp oil is separated and remains in the C-Thru® Separator where it can be drained off by opening the valve.