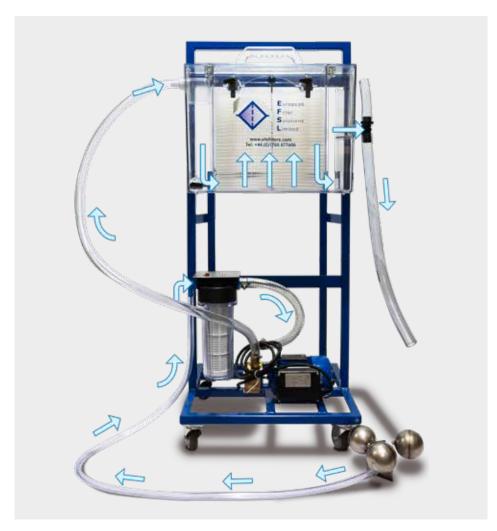

## **C-Thru Separator**

European Filter Solutions Ltd is an official distributor of the C-Thru Separator – a unique, patented unit designed to skim and remove tramp oil from metalworking fluids, coolants and wash systems. The C-Thru® Separator is a unique, patented unit designed to remove tramp oil from coolants and cleaners throughout the metalworking and pretreatment industries.

#### **Features**

The C-Thru® Separator is compact and portable with installation made simple by attaching directly to the machine utilising the magnetic base provided.

A float connected to a pump (electric or air) draws the contaminate oil from the surface or fluid. The tramp oil is separated and remains in the C-Thru® Separator where it can be drained off by opening the valve.