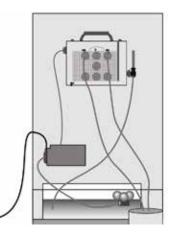

## **C-Thru Separator**

European Filter Solutions Ltd is an official distributor of the C-Thru Separator – a unique, patented unit designed to skim and remove tramp oil from metalworking fluids, coolants and wash systems. The C-Thru® Separator is a unique, patented unit designed to remove tramp oil from coolants and cleaners throughout the metalworking and pretreatment industries.

#### **Features**

The C-Thru® Separator is compact and portable with installation made simple by attaching directly to the machine utilising the magnetic base provided.

A float connected to a pump (electric or air) draws the contaminate oil from the surface or fluid. The tramp oil is separated and remains in the C-Thru® Separator where it can be drained off by opening the valve.