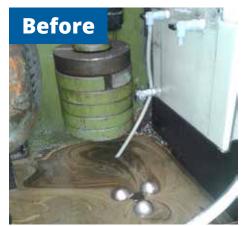

Contaminants such as a hydraulic oil, way lube, and rust preventatives continually enter the metal working and cleaning fluids from the machine itself or parts being processed in the application.

#### **Benefits**

- · Extended fluid life
- 10 times more efficient than belt, disk or rope skimmer
- Reduced waste disposal
- · Increased tool life
- Simple and quick installation using magnetic base
- No consumables
- Compact
- No floor space utilised
- · Easy to clean
- · Patented, transparent design