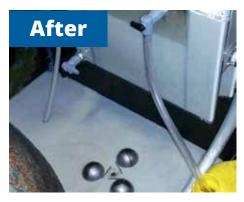

Contaminants such as a hydraulic oil, way lube, and rust preventatives continually enter the metal working and cleaning fluids from the machine itself or parts being processed in the application.

#### **Benefits**

- · Extended fluid life
- 10 times more efficient than belt, disk or rope skimmer
- Reduced waste disposal
- · Increased tool life
- Simple and quick installation using magnetic base
- No consumables
- Compact
- No floor space utilised
- · Easy to clean
- · Patented, transparent design