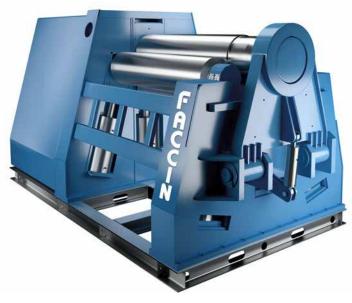

#### PLATE ROLLS

4-Roll Double Pinch Bending Roll with Linear Guides Series **4HEL** 