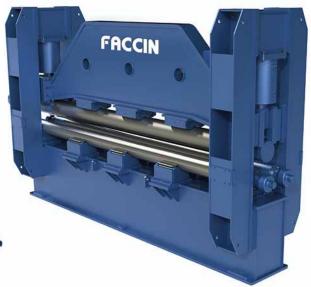

#### PLATE ROLLS

4-Roll Double Pinch Bending Roll with Linear Guides Series **4HEL** 