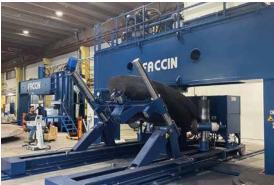

### SPECIAL LINES

3D Forming Portal Press for Shipbuilding Series **PPS** 

Plate Straightening Machine Series **R** 

3-Roll Plate Rolling Machine for Pipeline Production Series **HAV-2P** 

3-Roll Bending Roll for Shipbuilding and Aerospace Industry Series **RP** 