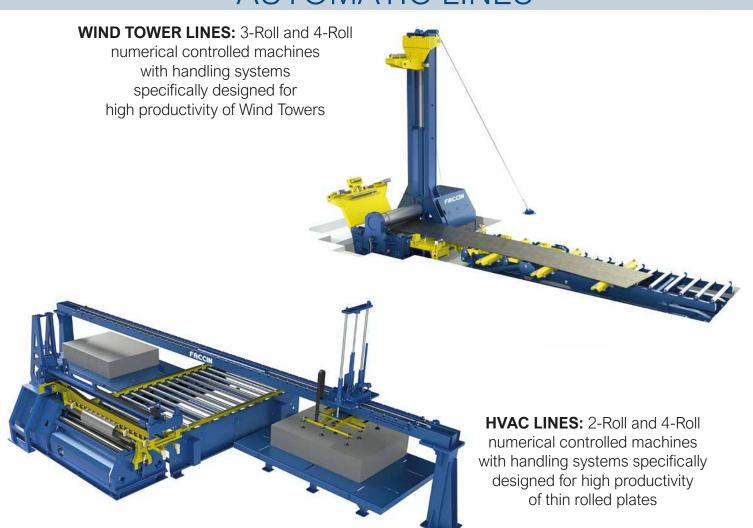

st demanding standards of performance and durability.

For over 60 years, FACCIN has provided solution and support to manufactures around the globe to help solve their metal forming requirements.

We offer a comprehensive range of cutting-edge solutions, which encompasses industry 4.0 compatible equipment, state-of-the-art Siemens CNC (Control Numeric System), and advanced accessories that enable seamless automation of the bending and rolling process.



### PLATE ROLLS





3-Roll Double Pinch Planetary Guides Series **3HEP** 



3-Roll Double Pinch Bending Roll with Linear Guides Series **3HEL** 



2-Roll Plate Bending Machine with Urethane Roll Series **HCU** 



# G

#### PLATE ROLLS







4-Roll Double Pinch Bending Roll with Linear Guides Series **4HEL** 

### **AUTOMATIC LINES**





### **SECTION ROLLS**



3-Roll Double Pinch Section Rolls Series RCMI



3-Roll Variable Geometry











## DISHED HEAD LINES





Circular Shears and Flanging Machine for Flat Heads Series **CB** 











### SPECIAL LINES



3D Forming Portal Press for Shipbuilding Series **PPS** 



Plate Straightening Machine Series **R** 



3-Roll Plate Rolling Machine for Pipeline Production Series **HAV-2P** 



3-Roll Bending Roll for Shipbuilding and Aerospace Industry Series **RP** 









#### **ADVANCED FEATURES**









#### **PGS CONTROLS**

PGS Classic and PGS Absolute are FACCIN's numerical controls based on SIEMENS technology for an integrated and centralized control of the automatic rolling process.

#### **FACCIN AP**

The FACCIN Advantage Package, included as standard o