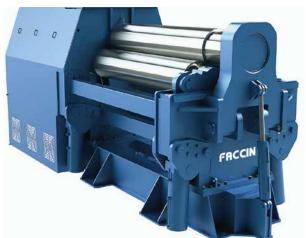

#### PLATE ROLLS

4-Roll Double Pinch Bending Roll with Linear Guides Series **4HEL** 