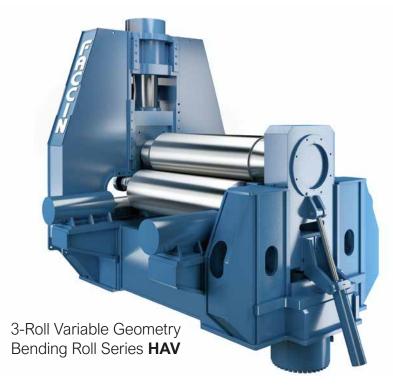

### **SECTION ROLLS**

3-Roll Double Pinch Section Rolls Series RCMI

3-Roll Variable Geometry