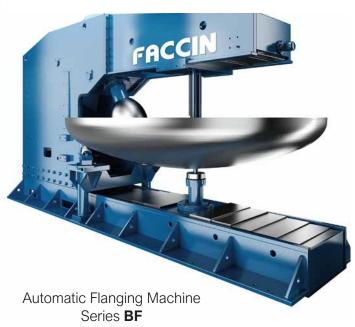

## DISHED HEAD LINES

Circular Shears and Flanging Machine for Flat Heads Series **CB** 