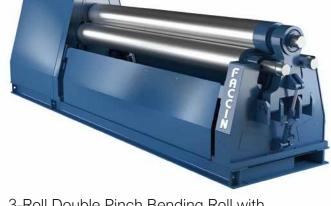

### PLATE ROLLS

3-Roll Double Pinch Planetary Guides Series **3HEP** 

3-Roll Double Pinch Bending Roll with Linear Guides Series **3HEL** 

2-Roll Plate Bending Machine with Urethane Roll Series **HCU** 