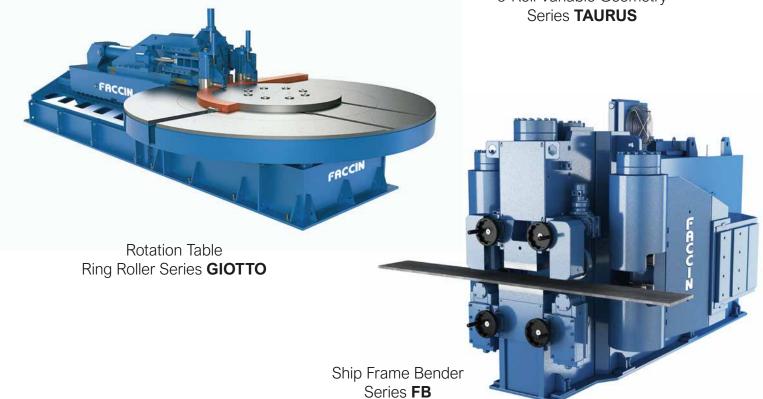

### SPECIAL LINES

3D Forming Portal Press for Shipbuilding Series **PPS** 

Plate Straightening Machine Series **R** 

3-Roll Plate Rolling Machine for Pipeline Production Series **HAV-2P** 

3-Roll Bending Roll for Shipbuilding and Aerospace Industry Series **RP** 