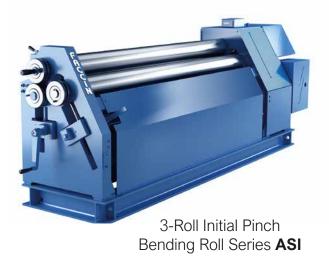

### PLATE ROLLS

3-Roll Double Pinch Planetary Guides Series **3HEP** 

3-Roll Double Pinch Bending Roll with Linear Guides Series **3HEL** 

2-Roll Plate Bending Machine with Urethane Roll Series **HCU** 