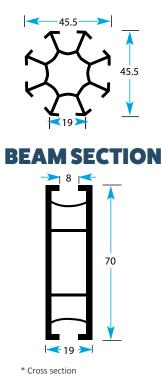

- Name panel
- Fascia
- Ceiling beams
- Modular wall panels in white
- Intermediate support on all frontages in excess of 4m
- Corner support

The illustration depicts typical sites. Check your own space allocation for dimensions, number and location of open sides etc.

# SHELL SCHEME INFORMATION COMPLETE



## SHELL DIMENSIONS



#### **PANEL DIMENSIONS**



#### **POST SECTION**



#### **POSTERS AND PANELS**



### **CEILING GRID**



Global Experience Specialists (GES) Ltd, Silverstone Drive, Gallagher Business Park, Coventry, West Midlands, CV6 6PA T: +44 (0) 2476 380 180 | E: <u>customerservices@ges.com</u>