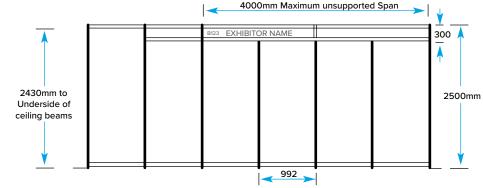

- Name panel
- Fascia
- Ceiling beams
- Modular wall panels in white
- Intermediate support on all frontages in excess of 4m
- Corner support

The illustration depicts typical sites. Check your own space allocation for dimensions, number and location of open sides etc.

# SHELL SCHEME INFORMATION COMPLETE



## SHELL DIMENSIONS



#### **PANEL DIMENSIONS**



#### **POST SECTION**



#### **POSTERS AND PANELS**



### **CEILING GRID**



Global Experience Specialists (GES) Ltd, Silverstone Drive, Gallagher Business Park, Coventry, West Midlands, CV6 6PA T: +44 (0) 2476 380 180 | E: <u>customerservices@ges.com</u>