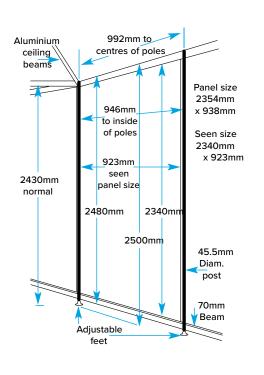

- Name panel
- Fascia
- Ceiling beams
- Modular wall panels in white
- Intermediate support on all frontages in excess of 4m
- Corner support

The illustration depicts typical sites. Check your own space allocation for dimensions, number and location of open sides etc.

# SHELL SCHEME INFORMATION COMPLETE



## SHELL DIMENSIONS



#### **PANEL DIMENSIONS**



#### **POST SECTION**



#### **POSTERS AND PANELS**



### **CEILING GRID**



Global Experience Specialists (GES) Ltd, Silverstone Drive, Gallagher Business Park, Coventry, West Midlands, CV6 6PA T: +44 (0) 2476 380 180 | E: <u>customerservices@ges.com</u>