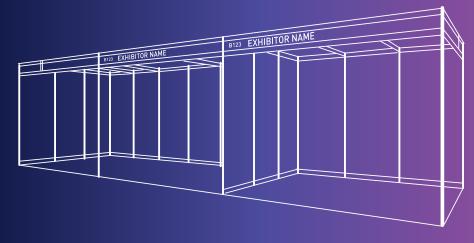

- Name panel
- Fascia
- Ceiling beams
- Modular wall panels in white
- Intermediate support on all frontages in excess of 4m
- Corner support

The illustration depicts typical sites. Check your own space allocation for dimensions, number and location of open sides etc.