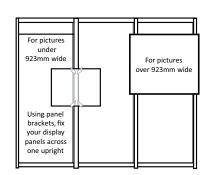

- Name panel
- Fascia
- Ceiling beams
- Modular wall panels in white
- Intermediate support on all frontages in excess of 4m
- Corner support

The illustration depicts typical sites. Check your own space allocation for dimensions, number and location of open sides etc.

# SHELL SCHEME INFORMATION COMPLETE



## SHELL DIMENSIONS



#### **PANEL DIMENSIONS**



#### **POST SECTION**



#### **POSTERS AND PANELS**



### **CEILING GRID**



Global Experience Specialists (GES) Ltd, Silverstone Drive, Gallagher Business Park, Coventry, West Midlands, CV6 6PA T: +44 (0) 2476 380 180 | E: <u>customerservices@ges.com</u>