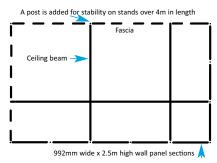

#### **POST SECTION**

- Name panel
- Fascia
- Ceiling beams
- Modular wall panels in white
- Intermediate support on all frontages in excess of 4m
- Corner support

The illustration depicts typical sites. Check your own space allocation for dimensions, number and location of open sides etc.